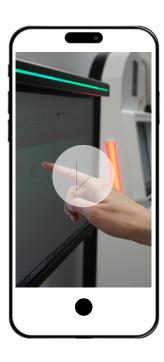

# VIRTUAL FRAME

The new way of interacting with equipment.



#### **Touch without contact**

The Virtual Frame enables precise interaction thanks to its infrared sensors. In situations where direct contact must be avoided, this technology is ideal. With its sound and light feedback, the Virtual Frame guides users through the use of this contactless technology.

#### Innovative, responsive and intuitive

Add touch functionality to any screen. It can be used with fingers or objects such as gloves or pens. Secure the customer journey and reduce the amount of contact with your screens to keep them looking their best for longer.





**VIDEO** 





## THE VIRTUAL FRAME RANGE

We offer 3 versions of the Virtual Frame; a Standard version, a Light version and a Waterproof version.

MZ Technologie responds to new needs in terms of hygiene and innovation by offering contactless technology for screens from 7 to 27 inches.



#### VIRTUAL FRAME LIGHT





**VIRTUAL FRAME STANDARD** 



chassis



VIRTUAL FRAME WATERPROOF





**Aluminium** chassis



Severe environment

## **TECHNICAL CHARACTERISTICS**



Compatible devices All screen types



Os compatibility Android, Windows,



Sensor resolution 0,1 mm



Supply voltage



Screen size 7 to 27 inches



Response time 30 ms



Power consumption 2,5 W



Multi touch Yes

## WHY CHOOSE TOUCHLESS?



A DIFFERENTIATING AND INNOVATIVE ELEMENT



REDUCTION IN SCREEN CLEANING



ENHANCED USER