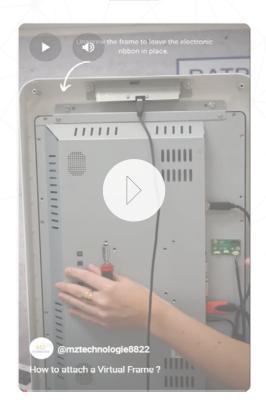

version.

MZ Technologie responds to new needs in terms of hygiene and innovation by offering contactless technology for screens from 7 to 27 inches.



#### VIRTUAL FRAME LIGHT





**VIRTUAL FRAME STANDARD** 



chassis



VIRTUAL FRAME WATERPROOF





**Aluminium** chassis



Severe environment

## **TECHNICAL CHARACTERISTICS**



Compatible devices All screen types



Os compatibility Android, Windows,



Sensor resolution 0,1 mm



Supply voltage



Screen size 7 to 27 inches



Response time 30 ms



Power consumption 2,5 W



Multi touch Yes

## WHY CHOOSE TOUCHLESS?



A DIFFERENTIATING AND INNOVATIVE ELEMENT



REDUCTION IN SCREEN CLEANING



ENHANCED USER EXPERIENCE



WATER AND MOISTURE RESISTANT



**ANTI-BACTERIAL** 



EXTENDED SCREEN LIFE

## HOW TO INSTALL A VIRTUAL FRAME



### **USE CASES**







**RETAIL** 



**HEALTHCARE** 



PUBLIC AUTHORITIES