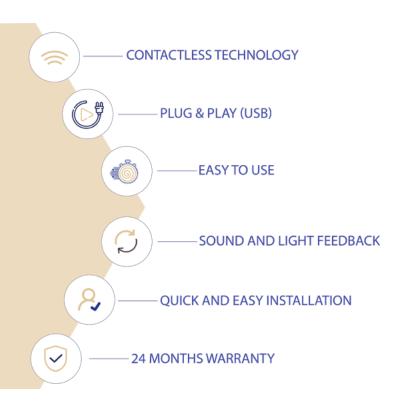

#### **Touch without contact**

The Virtual Frame enables precise interaction thanks to its infrared sensors. In situations where direct contact must be avoided, this technology is ideal. With its sound and light feedback, the Virtual Frame guides users through the use of this contactless technology.

#### Innovative, responsive and intuitive

Add touch functionality to any screen. It can be used with fingers or objects such as gloves or pens. Secure the customer journey and reduce the amount of contact with your screens to keep them looking their best for longer.

## **TECHNICAL CHARACTERISTICS**

Compatible devices All screen types

Os compatibility Android, Windows,

Sensor resolution 0,1 mm

Supply voltage

Screen size 7 to 27 inches

Response time 30 ms

Power consumption 2,5 W

## WHY CHOOSE TOUCHLESS?

A DIFFERENTIATING AND INNOVATIVE ELEMENT

REDUCTION IN SCREEN CLEANING

ENHANCED USER EXPERIENCE

WATER AND MOISTURE RESISTANT

**ANTI-BACTERIAL** 

EXTENDED SCREEN LIFE